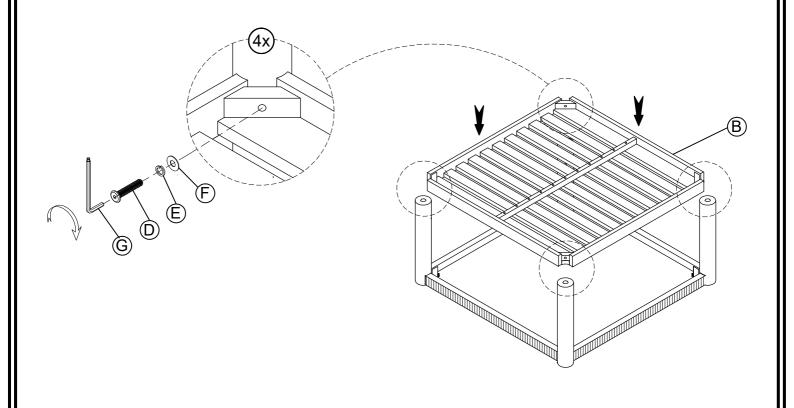

parts, which may have come loose inside the carton during shipment.
- To prevent possible scratches and damage, this furniture MUST BE ASSEMBLED BY TWO PEOPLE on a soft surface such as a blanket or carpet.

**Important Use Information:** We recommend using coasters, placemats and trivets when placing hot or cold containers on this item. It is also recommended to quickly cleanup any spills to minimize exposure to moisture. Doing so will prolong the life and look of the item for many years.



30703 Woven Square Cocktail

## Components and Hardware List



STEP 1: Do not fully tighten all bolts





email: info@riverside-furniture.com

Rosalie Occasional Table Assembly Instructions

Page 2 of 2

Made in Viet Nam

30703 Woven Square Cocktail

STEP 2: Using the Allen Key to tighten all bolts



Complete