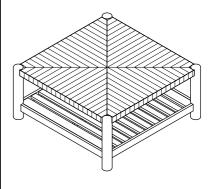

email: info@riverside-furniture.com

## Rosalie Occasional Table Assembly Instructions

## Made in Viet Nam

Page 1 of 2

## Warning:

- Be sure to check all packing material carefully for small parts, which may have come loose inside the carton during shipment.
- To prevent possible scratches and damage, this furniture MUST BE ASSEMBLED BY TWO PEOPLE on a soft surface such as a blanket or carpet.

**Important Use Information:** We recommend using coasters, placemats and trivets when placing hot or cold containers on this item. It is also recommended to quickly cleanup any spills to minimize exposure to moisture. Doing so will prolong the life and look of the item for many years.



30703 Woven Square Cocktail

## Components and Hardware List



STEP 1: Do not fully tighten all bolts





email: info@riverside-furniture.com

Rosalie Occasional Table Assembly Instructions

Page 2 of 2

Made in Viet Nam

30703 Woven Square Cocktail

STEP 2: Using the Allen Key to tighten all bolts



Complete